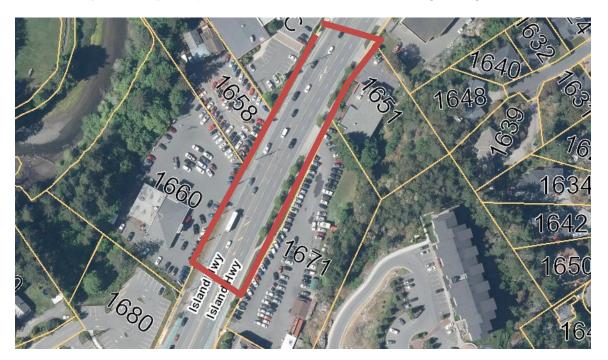

## 1658 ISLAND HIGHWAY (Between Wilfert Rd & Hart Rd)

Please be advised that Telus will be installing fiber optic cabling across Island Highway between Wilfert Road and Hart Road on March 11<sup>th</sup>, 2022. Traffic will be affected between 10:00am and 11:00am on this day as follows\*: